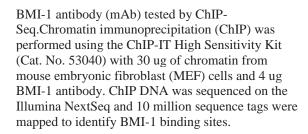

## **Recommended Dilutions**

**WB**  $0.5-2\mu g/ml$ 

ChIP-Seq 4 µg

## **Background**

BMI-1 is a member of the Polycomb PRC1 complex that is recruited to transcriptionally repressed genes subsequent to histone H3 lysine 27 methylation in order to maintain repression. In the PRC1 complex, BMI-1 is required to stimulate the E3 ubiquitin-protein ligase activity of RNF2/RING2, resulting in the ubiquitylation of histone H2A at lysine 119. BMI-1 acts as an oncogene and cooperates with c-myc in the initiation of lymphoma. High levels of expression of BMI-1 are observed in metastatic melanoma, and BMI-1 has been implicated in several other cancers. BMI-1 is required for hematopoietic stem cell self renewal.