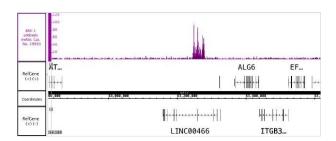

## **Recommended Dilutions**

**WB**  $0.5-2\mu g/ml$ 

ChIP-Seq 4 µg

## **Background**

BMI-1 is a member of the Polycomb PRC1 complex that is recruited to transcriptionally repressed genes subsequent to histone H3 lysine 27 methylation in order to maintain repression. In the PRC1 complex, BMI-1 is required to stimulate the E3 ubiquitin-protein ligase activity of RNF2/RING2, resulting in the ubiquitylation of histone H2A at lysine 119. BMI-1 acts as an oncogene and cooperates with c-myc in the initiation of lymphoma. High levels of expression of BMI-1 are observed in metastatic melanoma, and BMI-1 has been implicated in several other cancers. BMI-1 is required for hematopoietic stem cell self renewal.